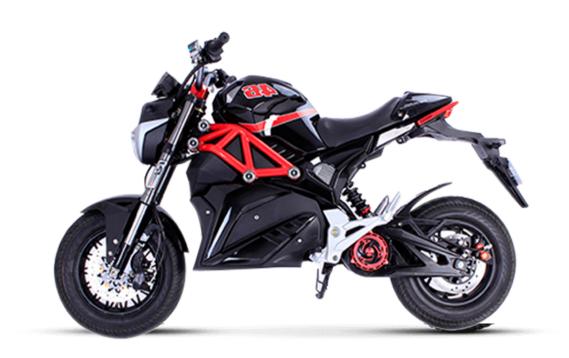

**EDITION** 

The model **PS PICCOLI** has evolved in the results of 6 years of feedback and testing, listening, learning and refining. This is the young, amplified electric motorcycle. Offering the best quality components available, delivering unbeatable, top quality, unbeatable performance.

### PS EDITION SPORT

The young rider electric motorcycle made for road.

### **SPORT PS**

PASSION GUIDED BY NATURE AND FREEDOM.