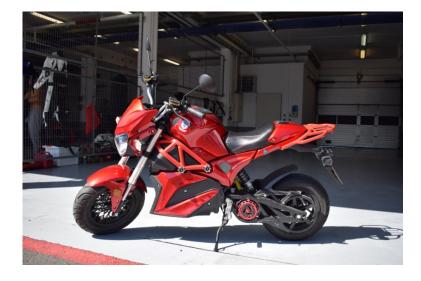

**EDITION** 

The model **PS PICCOLI** has evolved in the results of 6 years of feedback and testing, listening, learning and refining. This is the young, amplified electric motorcycle. Offering the best quality components available, delivering unbeatable, top quality, unbeatable performance.

### PS EDITION SPORT

The young rider electric motorcycle made for road.

### **SPORT PS**

PASSION GUIDED BY NATURE AND FREEDOM.