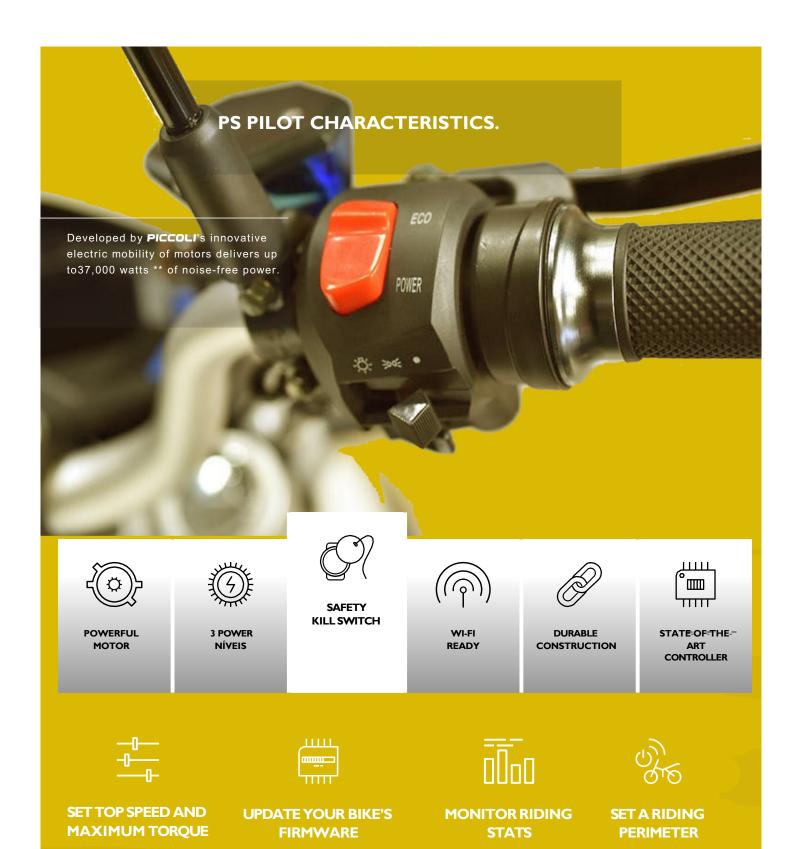

## CUSTOM I ZABLE OPTIONS

**PS** model is customizable so you can get the exact power and comfort you are looking for.

Choose from different wheel and control options to find the perfect fit.

CONTROLLER

7 kW

WHEELS

12

**BATTERY** 

40 Ah 72V

## < QUALITY > POWERFUL

Top spec MODEL **PS**, nuts, bolts and all.