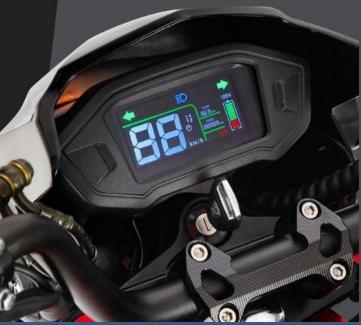

## LED INSTRMENTATION Clear Digital Information

The **PICCOLI** model OS is equipped with clear LED display, ensuring that the rider is kept up to date. The large digital speedometer is a constant reminder of the Piccoli's ability while the LED battery indicator ensures that you are in charge!.