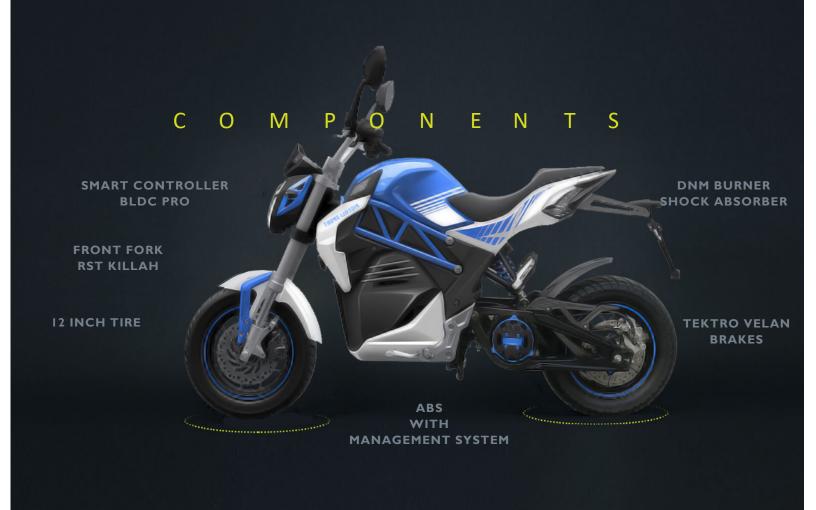

## DETAILS SPECIFICATIONS

Top spec bikes, nuts, bolts and all.

| P6 |  |  |  |
|----|--|--|--|

| RANGE           | City 93.2 miles (150 km)                                                                                                                                                                                                                                                               | CONTROLLER                     | Vector Controller Brain, High<br>efficiency, 550 amp, 3-phase<br>brushless controller with<br>regenerative deceleration                                                                                                                                                                                           |
|-----------------|----------------------------------------------------------------------------------------------------------------------------------------------------------------------------------------------------------------------------------------------------------------------------------------|--------------------------------|-------------------------------------------------------------------------------------------------------------------------------------------------------------------------------------------------------------------------------------------------------------------------------------------------------------------|
| PEAK TORQUE     | Approx 56.0N.m without<br>Reduction ratio, approx<br>247.0N.m with 1:4.77<br>Reduction ratio                                                                                                                                                                                           | POWER PACK BATTERY             | Removible® Li-Ion intelligent integrated 72V60AH lithium battery                                                                                                                                                                                                                                                  |
| PEAK POWER      | 4.02 hp (3 kW) @ 3800rpm<br>without flux weakening,<br>6600RPM with flux weakening                                                                                                                                                                                                     | CHARGER TYPE                   | 6.0 kW, integrated 1.3 hours (95% charged)                                                                                                                                                                                                                                                                        |
| TOP SPEED (MAX) | Max 62 mph (100 km/h) Top<br>speed (sustained) 50 mph (80<br>km/h)                                                                                                                                                                                                                     | TRANSMISSION                   | Clutchless direct drive<br>Clutchless three speed, Poly<br>Chain® HTD® Carbon™ belt                                                                                                                                                                                                                               |
| TYPE MOTOR      | MP-Motor 75-5 passively air-<br>cooled, high efficiency 88%,<br>radial flux, interior permanent<br>magnet, brushless DC motor,<br>with Hall Sensor, Single Hall<br>Plate with waterproof<br>connectors,                                                                                | Final drive                    | Poly Chain® HTD® Carbon™<br>belt Aramide cable with S/Z<br>twist, 40m/s higth Dynamic<br>stress, Temperature range -40°<br>C to 120° C                                                                                                                                                                            |
| FRONT BRAKES    | ABS TIMSUN 120/70-12 M/C 57P, front Tire CNC four-piston Large Ration caliper, 245 x 5 mm Brake disc, ratio 7 Braking, including anti-lock and combined brake systems UNECE, One Ø 220 mm disc, a hydraulically actuated calliper with one single wheel cylinder (One Ø 33 mm piston). | REAR BRAKES                    | ABS TIMSUN 120/70-12 M/C 64S, asymmetric dual piston floating caliper CNC dual piston floating Crab caliper, 220 x 5 mm disc, ratio 3 Braking, including anti-lock and combined brake systems UNECE, One Ø 220 mm disc, a hydraulically actuated calliper with two parallel wheel cylinders (Two Ø 33 mm pistons) |
| WHEELBASE       | 49.6 in (1,260 mm)                                                                                                                                                                                                                                                                     | Carrying capacity              | 441 lb (200 kg)                                                                                                                                                                                                                                                                                                   |
| SEAT HEIGHT     | 30 in (760 mm)                                                                                                                                                                                                                                                                         | Equivalent fuel economy (city) | 477 MPGe (0.49 I/100 km)                                                                                                                                                                                                                                                                                          |
| TOTAL WEIGHT    | 286.6 lb (130 kg)                                                                                                                                                                                                                                                                      | Standard motorcycle warranty*  | 1 years                                                                                                                                                                                                                                                                                                           |

Speed Max. 100 km/h; Motor: 3 kW às 4.500 rpm 10,9 Nmàs 5.500 rpm

Range. 150km

Frame size 1880mm x 890mm x 1180mm Rear / Front Suspension: Hydraulic fork.

Weight: 130 kg (with battery). Braking Type: Hydraulic, one 220 mm disc with ABS base IMU, one rear disc 190 mm.